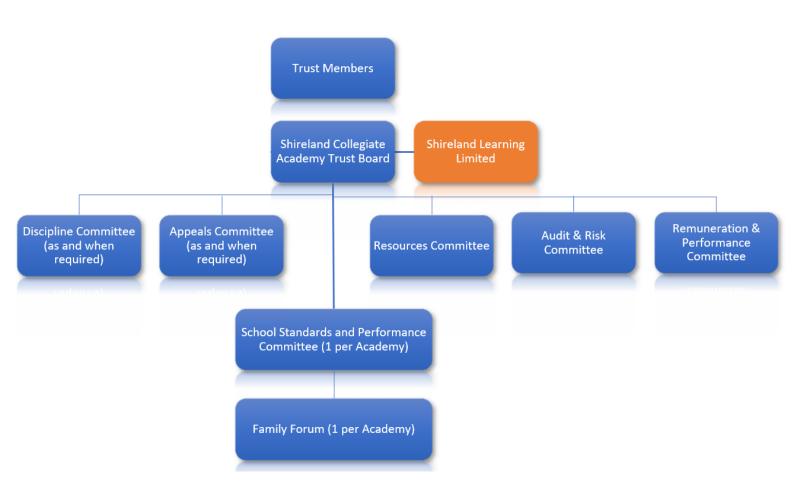

#### Shireland Collegiate Academy Trust's Structure

Please note:

- The Governance Structure for Shireland Learning Limited can be found within this document.
- The Standards and Performance Committee (SPC) was formerly known as the Local Governing Body (LGB) until the revised governance structure for the Shireland Collegiate Academy Trust was approved on the 11<sup>th</sup> October 2016.